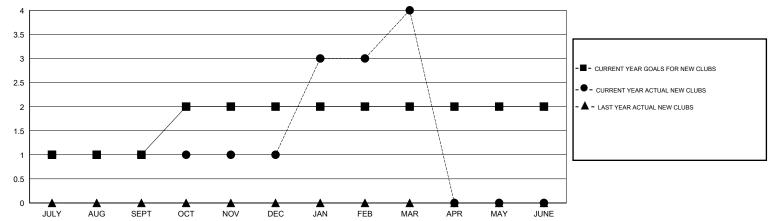

### GOALS AND ACTUAL NEW CLUBS CUMULATIVE

# LOCATION MALAYSIA

GMT CA 5

|               |                  | Clubs             |                  |                  | Members               |                    |                                     |                    |                  |  |
|---------------|------------------|-------------------|------------------|------------------|-----------------------|--------------------|-------------------------------------|--------------------|------------------|--|
|               | RESUI            | LTS FOR 2014-2015 |                  |                  | RESULTS FOR 2014-2015 |                    |                                     |                    |                  |  |
| QUARTER       | NEW CLUB<br>GOAL | NEW CLUBS         | DROPPED<br>CLUBS | NET<br>GAIN/LOSS | QUARTER               | NEW MEMBER<br>GOAL | CHARTER AND<br>NEW MEMBERS<br>ADDED | DROPPED<br>MEMBERS | NET<br>GAIN/LOSS |  |
| JULY/AUG/SEPT | 1                | 1                 | 0                | 1                | JULY/AUG/SEPT         | 112                | 215                                 | 28                 | 187              |  |
| OCT/NOV/DEC   | 1                | 0                 | 0                | 0                | OCT/NOV/DEC           | 65                 | 155                                 | 18                 | 137              |  |
| JAN/FEB/MAR   | 0                | 3                 | 0                | 3                | JAN/FEB/MAR           | 10                 | 136                                 | 43                 | 93               |  |
| APR/MAY/JUNE  | 0                | 0                 | 0                | 0                | APR/MAY/JUNE          | -20                | 0                                   | 0                  | 0                |  |