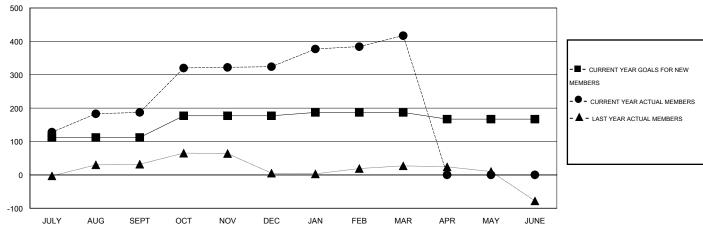

#### GOALS AND ACTUAL MEMBERS CUMULATIVE

| DROPPED CLUBS: 0  DROPPED MEMBERS |         | 76 CLUBS OF 83 ADDED 1 OR MORE NEW MEMBERS | GENDER DISTRIBU<br>MALE<br>FEMALE | 1,603 (65.27%)<br>853 (34.73%) |     |
|-----------------------------------|---------|--------------------------------------------|-----------------------------------|--------------------------------|-----|
| DECEASED                          | 14<br>0 | CLICK HERE FOR HEALTH                      | FAMILY UNIT MEMBERS               |                                | 217 |
| CLUB CANCELLED OTHER              | 75      | ASSESSMENT DATA                            | HEAD OF HOUSEHOLD                 |                                | 100 |
| TOTAL                             | 89      |                                            | NON-HEAD OF HOUSEHOLD             |                                | 117 |

# LOCATION MALAYSIA

GMT CA 5

|               |                  | Clubs             |                  |                  | Members               |                    |                                     |                    |                  |  |
|---------------|------------------|-------------------|------------------|------------------|-----------------------|--------------------|-------------------------------------|--------------------|------------------|--|
|               | RESUI            | LTS FOR 2014-2015 |                  |                  | RESULTS FOR 2014-2015 |                    |                                     |                    |                  |  |
| QUARTER       | NEW CLUB<br>GOAL | NEW CLUBS         | DROPPED<br>CLUBS | NET<br>GAIN/LOSS | QUARTER               | NEW MEMBER<br>GOAL | CHARTER AND<br>NEW MEMBERS<br>ADDED | DROPPED<br>MEMBERS | NET<br>GAIN/LOSS |  |
| JULY/AUG/SEPT | 1                | 1                 | 0                | 1                | JULY/AUG/SEPT         | 112                | 215                                 | 28                 | 187              |  |
| OCT/NOV/DEC   | 1                | 0                 | 0                | 0                | OCT/NOV/DEC           | 65                 | 155                                 | 18                 | 137              |  |
| JAN/FEB/MAR   | 0                | 3                 | 0                | 3                | JAN/FEB/MAR           | 10                 | 136                                 | 43                 | 93               |  |
| APR/MAY/JUNE  | 0                | 0                 | 0                | 0                | APR/MAY/JUNE          | -20                | 0                                   | 0                  | 0                |  |